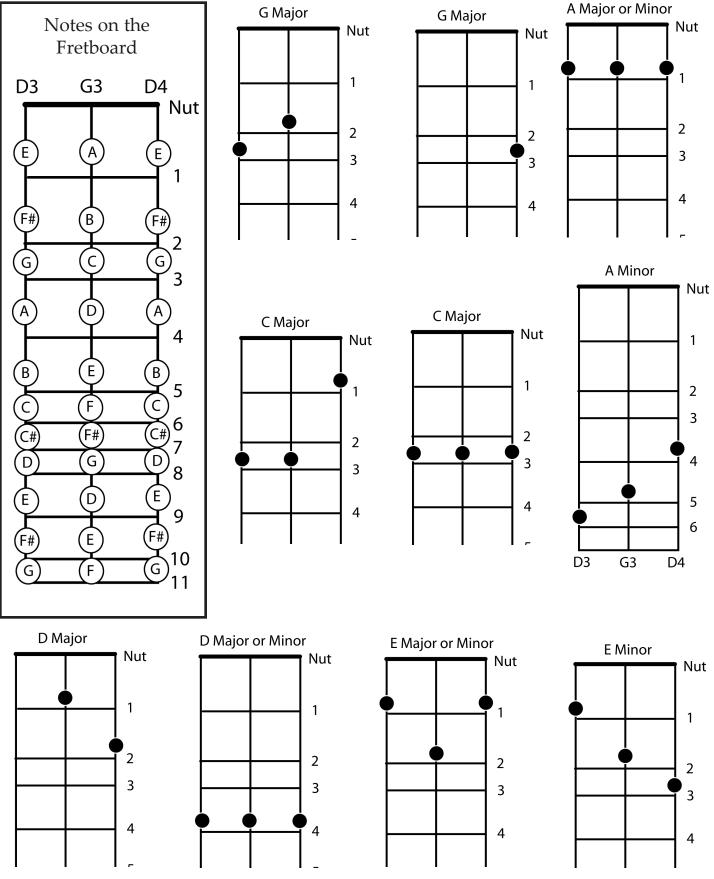

**Note to Dulcimer Players** - The chords in the following sections will work for Mountain Dulcimers but they will be reversed. In other words - you would need to use a mirror image of these chords on the Mountain Dulcimers.

## Chords for DAD Tuning Plays in the key of D Major

Here are several chords for use with DAD tuning. Note that for some chords like D Major there is more than one way to play the chord. You can use the chart on the left to construct more chords if you know the notes that make up the chord.



## Chords for DGD Tuning Plays in the KEY of G



## Chords for DAA Tuning Plays in the KEY of D



## Chords for DAC Tuning Plays in the KEY of D Minor