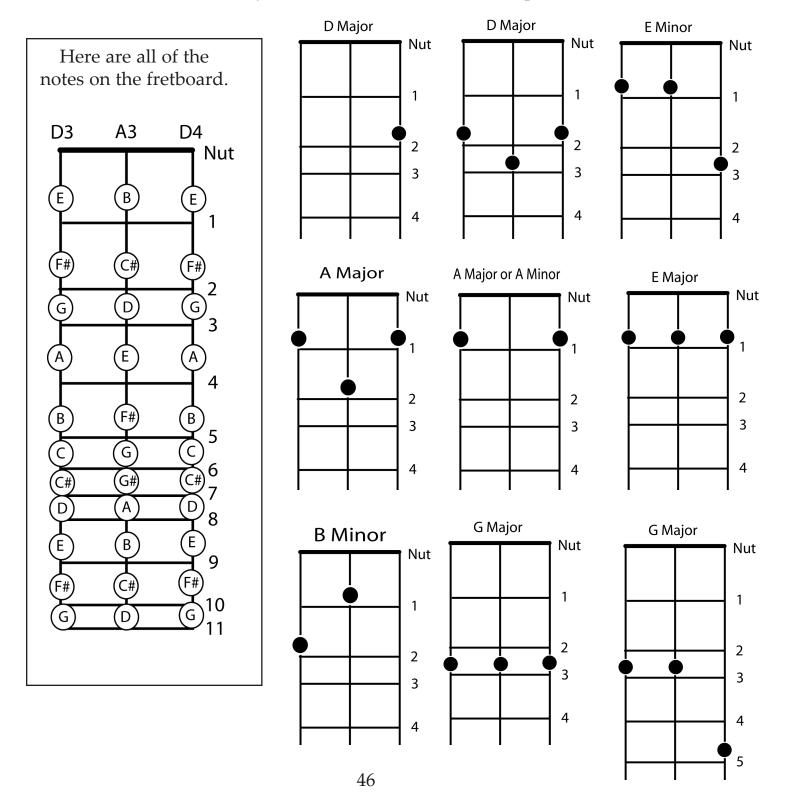

## Chords for DAD Tuning Plays in the key of D Major

Here are several chords for use with DAD tuning. Note that for some chords like D Major there is more than one way to play the chord. You can use the chart on the left to construct more chords if you know the notes that make up the chord.