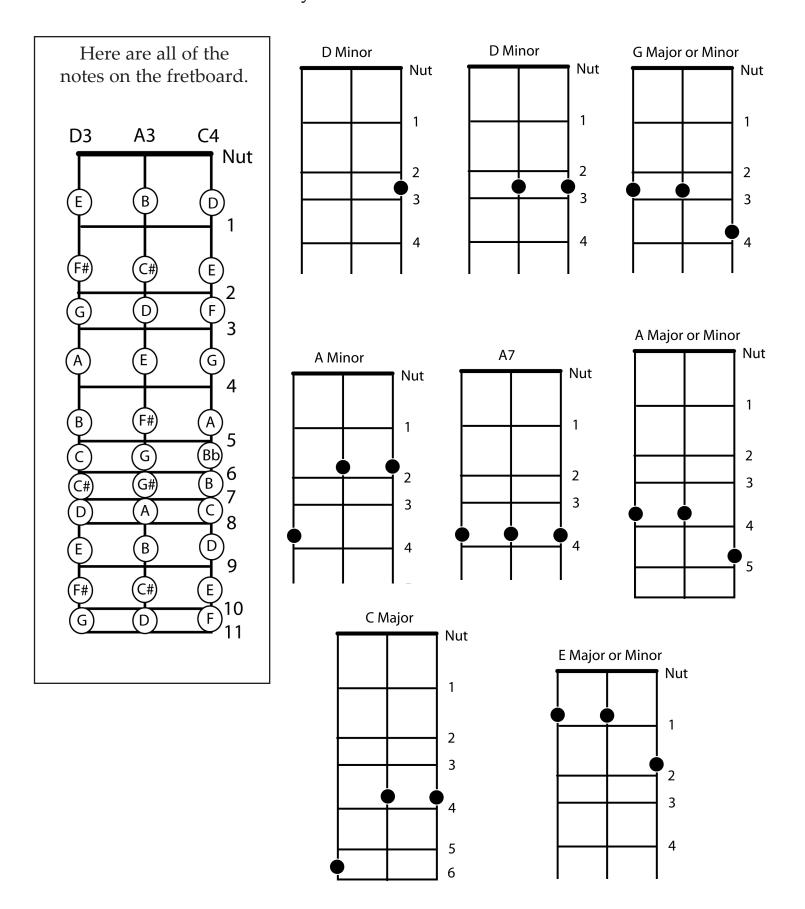

**Note to Dulcimer Players** - The chords in the following sections will work for Mountain Dulcimers but they will be reversed. In other words - you would need to use a mirror image of these chords on the Mountain Dulcimers.

## Chords for DAD Tuning Plays in the key of D Major

Here are several chords for use with DAD tuning. Note that for some chords like D Major there is more than one way to play the chord. You can use the chart on the left to construct more chords if you know the notes that make up the chord.



## Chords for DGD Tuning Plays in the KEY of G



## Chords for DAA Tuning Plays in the KEY of D



## Chords for DAC Tuning Plays in the KEY of D Minor