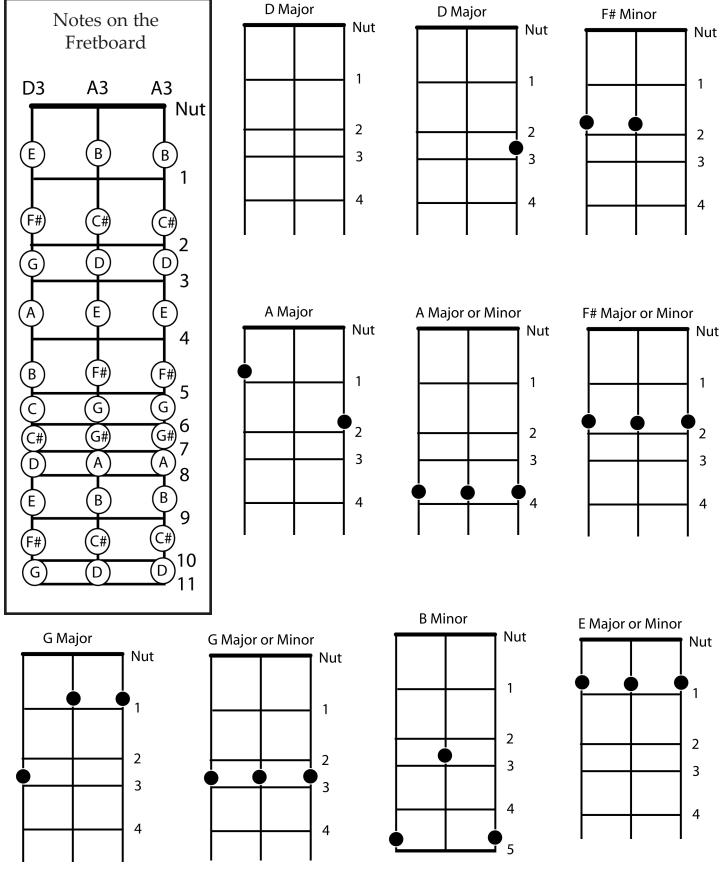

**Note to Dulcimer Players** - The chords in the following sections will work for Mountain Dulcimers but they will be reversed. In other words - you would need to use a mirror image of these chords on the Mountain Dulcimers.

## Chords for DAD Tuning Plays in the key of D Major

Here are several chords for use with DAD tuning. Note that for some chords like D Major there is more than one way to play the chord. You can use the chart on the left to construct more chords if you know the notes that make up the chord.



## Chords for DGD Tuning Plays in the KEY of G



## Chords for DAA Tuning Plays in the KEY of D



## Chords for DAC Tuning Plays in the KEY of D Minor